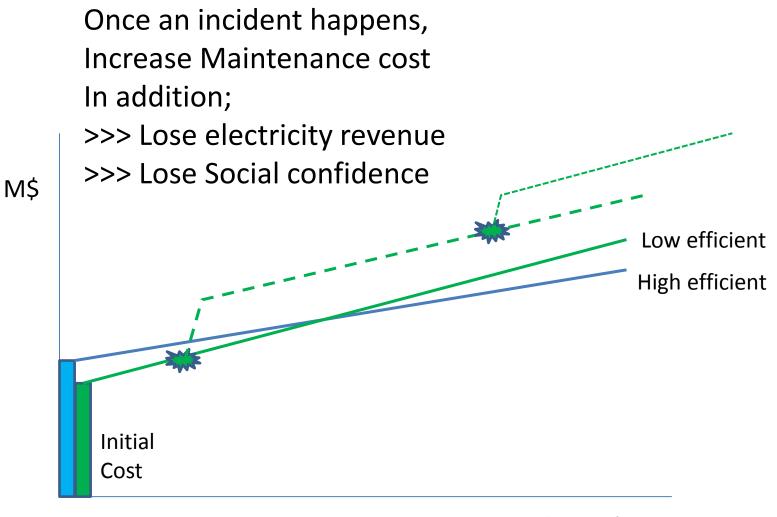

# High Efficiency and Reliability of Product Changeover in Total Cost with Initial and Operation Cost and Beyond

Operation year