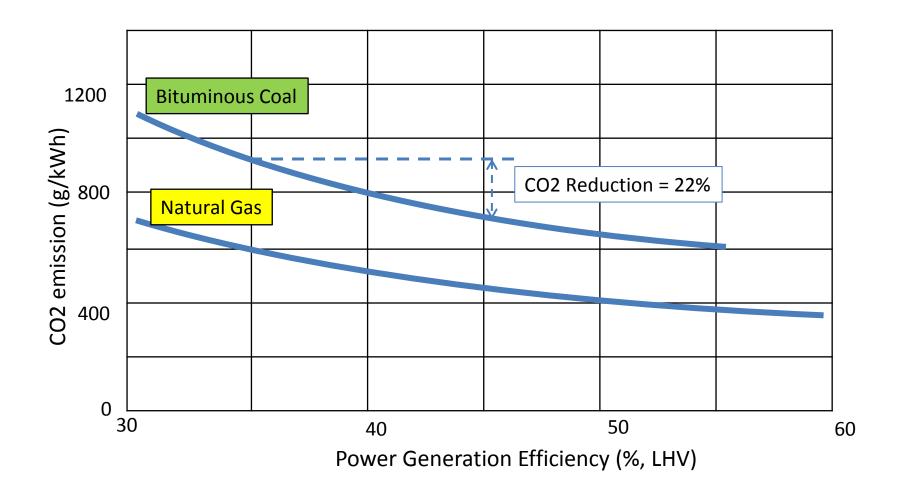

# CO<sub>2</sub> Emission and Efficiency of Power Plants with Coal and natural Gas