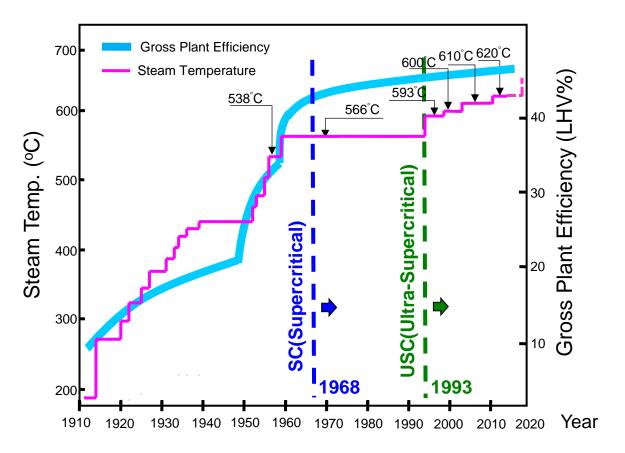

### **Efficiency vs Steam Condition for Coal Fired Plant**

History of steam condition and thermal efficiency in Japanese thermal power plant

- Higher steam temperature and pressure improve thermal plant efficiency
- In other words, SC/USC technology provides economical power production, fuel energy saving, lower carbon emission and environment-friendly