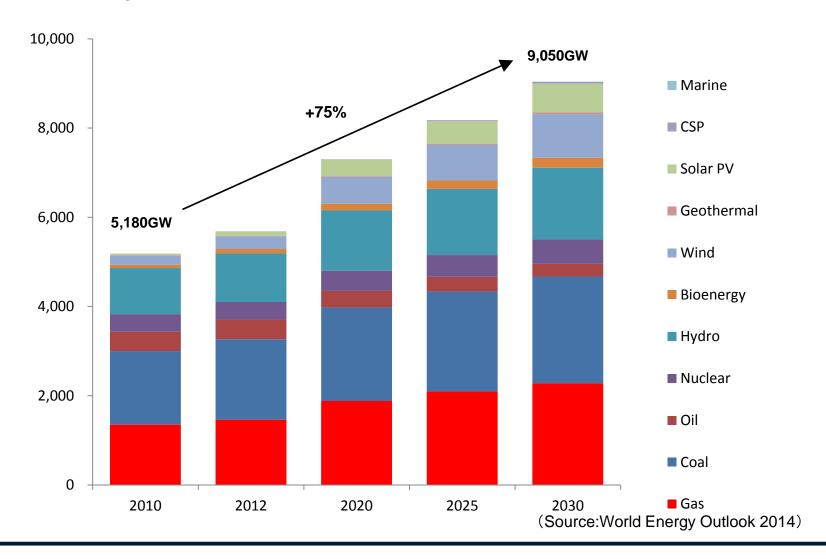

### **Energy Outlook in the World**

Gas and Coal fired thermal power plant plays important role as a Generating Asset