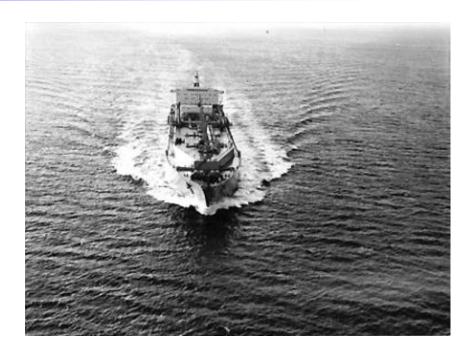

# The beginning of <u>the half century of LNGq</u>

First LNG cargo arriving at Negishi LNG Terminal on November 1969 from Alaska

Source: The LNG Industry, GIIGNL Annual Report 2016 Edition