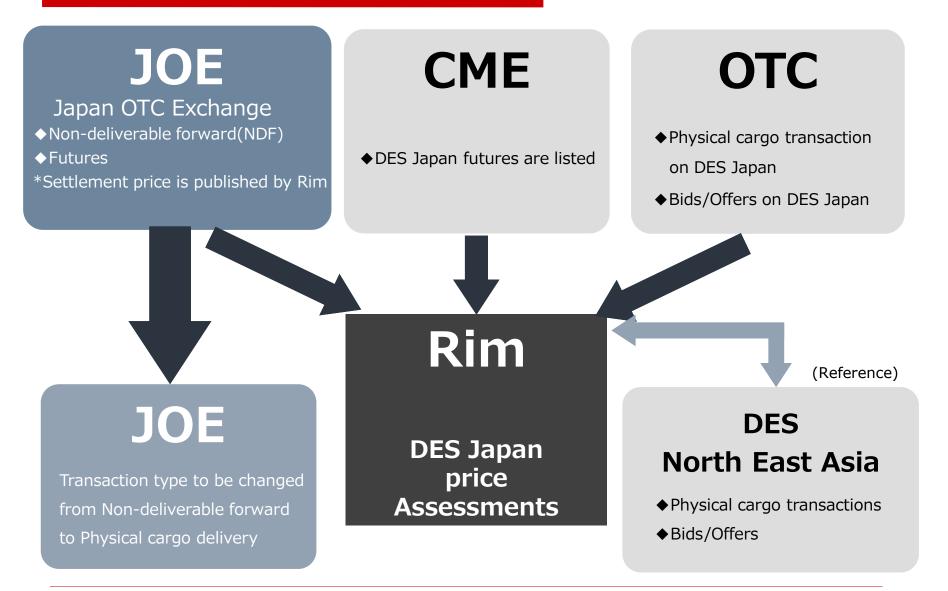

-------|----------------------|---------|
| Offer    | Transaction          | Bid     |
| 7.85(H)  |                      |         |
| 7.50(H)  |                      |         |
| 7.20(T)  |                      |         |
| 7.10(H)  |                      |         |
|          | 7.05(H)              |         |
|          | 7.00(T)              |         |
|          | 6.95(H)              |         |
|          |                      | 6.90(H) |
|          |                      | 6.80(T) |
|          |                      | 6.75(H) |
|          |                      | 6.70(H) |



#### **Rim Trading Board(RTB)**

Rim considers these factors for

daily assessment

No matching system provided

(H) Hearing, (T) Trading board

### **DES Northeast Asia Price**





## **DES** Japan