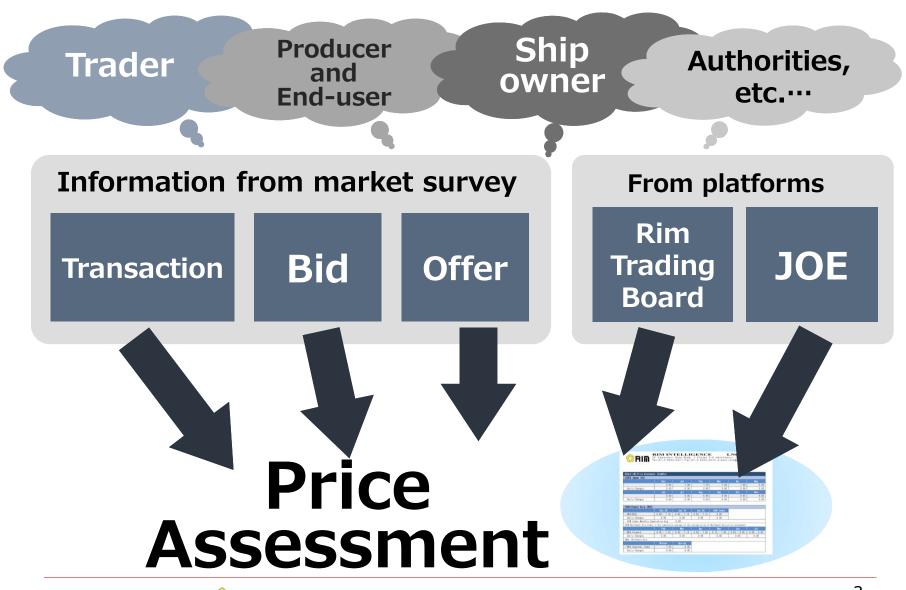

# Price Assessment of Rim

#### Assessment process

| RIM                     | Trading E                               | Board                | 相)                  | ログアウト                        |                                  |         |                                    |             |                            |
|-------------------------|-----------------------------------------|----------------------|---------------------|------------------------------|----------------------------------|---------|------------------------------------|-------------|----------------------------|
| トレーディング<br>n Trading Bo |                                         |                      |                     | ービスのご茶内<br>ice Information T | 直接入力者ご利<br>arms of Use for Direc |         | 社記者経由ご利.<br>Use for Price Entry Va |             | 使用方法<br>łow to Enter Price |
|                         | リムトレ                                    | ーディングポ               | モード / RIN           | 1 Trading E                  | oard                             | [       | リム情報開発ホ                            | - ተረረትስ ደር  | PA .                       |
|                         | お知らせ                                    |                      |                     |                              |                                  |         |                                    |             |                            |
|                         | お知らせタイトルテス<br>テキストメッセージテキ<br>改行に対応しました。 | ト<br>-ストメッセージテキストメッセ | ージテキストメッセージ         |                              |                                  |         |                                    |             |                            |
|                         | Japan Domestic:(Jap                     | anese)               | International Board | (English)                    |                                  |         |                                    |             |                            |
|                         | Products                                | LPG                  | Crude               | Products                     | LPG                              | LNG     | Petroch                            | nemical     |                            |
|                         |                                         |                      | Newest              | History                      |                                  |         |                                    |             |                            |
|                         |                                         |                      |                     |                              |                                  |         |                                    |             |                            |
|                         | search condition:<br>bid/offer:         | All 👻                |                     |                              |                                  |         |                                    |             |                            |
|                         | bib/oner.                               | Sii V                |                     | Renewal                      | _                                |         | All Tradings                       | Bid / Offer |                            |
|                         |                                         |                      |                     |                              |                                  |         |                                    |             |                            |
| G Bid                   | d/Offer: All last                       | update : 19:45:53    |                     |                              |                                  |         |                                    |             |                            |
|                         |                                         |                      |                     |                              |                                  |         |                                    |             |                            |
|                         |                                         | Period of Loading    | Place of Loading    |                              | Transaction<br>Type              |         |                                    |             | Other Condition            |
| Nov/02 19               | 9:44 LN-33                              | H2 Dec               | Japan               | 65,000 m                     | DES                              | \$ 7.20 |                                    | D oil       |                            |
| Nov/02 19               | 9:44 LN-32                              | H2 Dec               | Japan               | 65,000 ml                    | DES                              | \$ 6.80 | C gas                              |             |                            |
| N00702 19               |                                         |                      |                     | 65,000 m/                    |                                  |         |                                    |             |                            |

#### **Rim Trading Board(RTB)**

Rim considers these factors for

daily assessment

No matching system provided

(H) Hearing, (T) Trading board