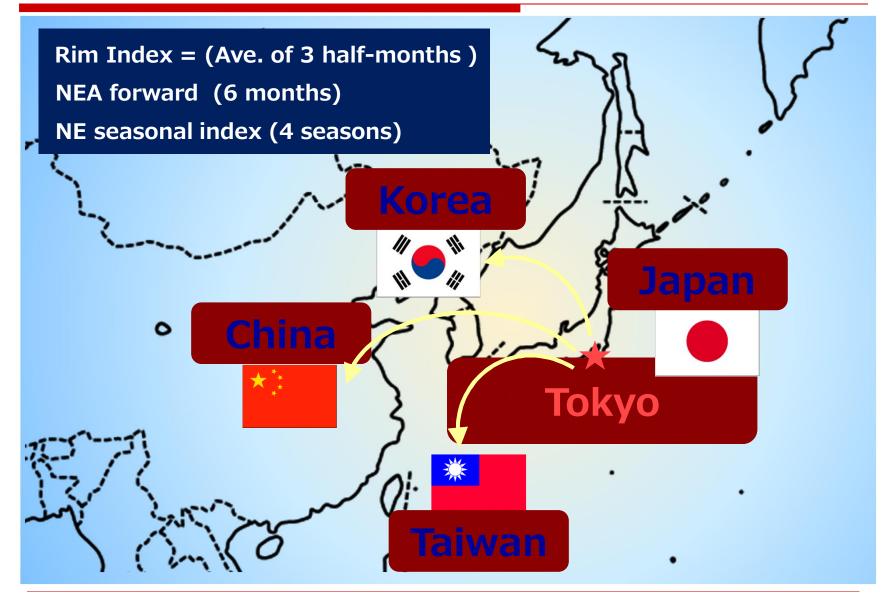

he da | ay      |
|----------|----------------------|---------|
| Offer    | Transaction          | Bid     |
| 7.85(H)  |                      |         |
| 7.50(H)  |                      |         |
| 7.20(T)  |                      |         |
| 7.10(H)  |                      |         |
|          | 7.05(H)              |         |
|          | 7.00(T)              |         |
|          | 6.95(H)              |         |
|          |                      | 6.90(H) |
|          |                      | 6.80(T) |
|          |                      | 6.75(H) |
|          |                      | 6.70(H) |



#### **Rim Trading Board(RTB)**

Rim considers these factors for

daily assessment

No matching system provided

(H) Hearing, (T) Trading board

### **DES Northeast Asia Price**





## **DES** Japan